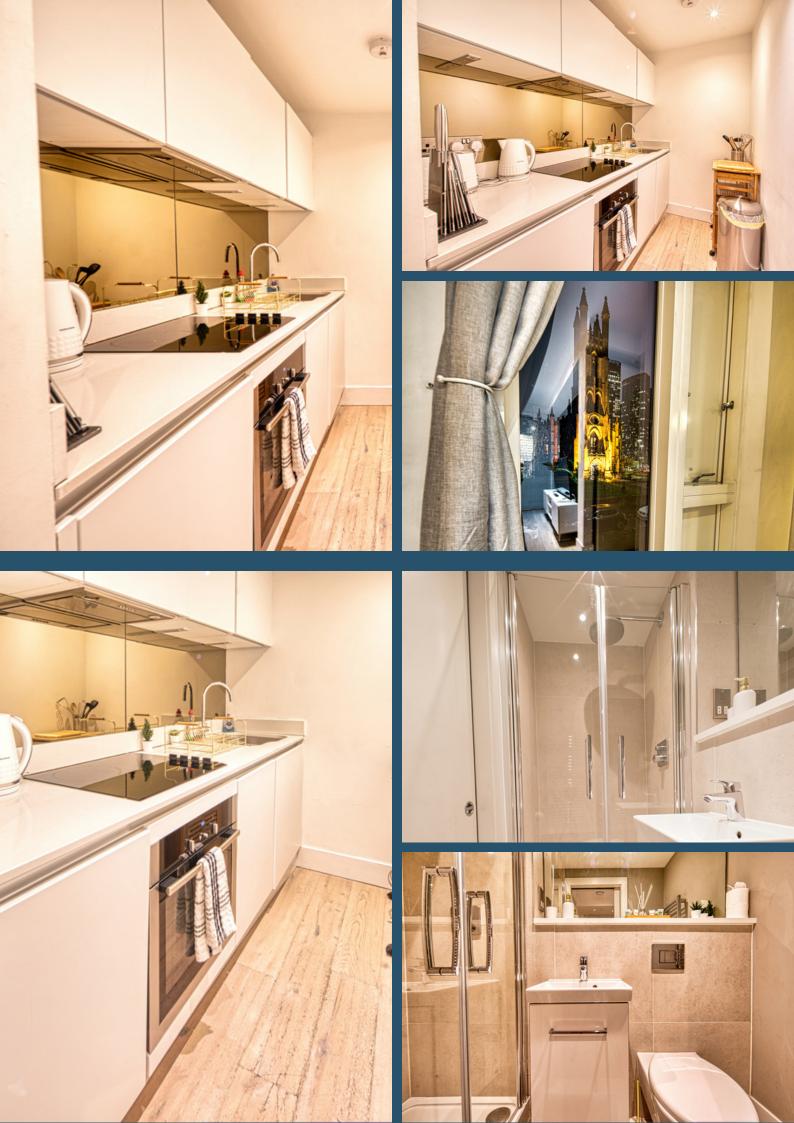

**Amenities** 

Kitchen

Wi-fi

Washing Machine

Microwave

Oven

Dishwasher

Iron & Board

**Hair Dryer Shower** 

Tv & Netflix

Housekeeping Available

Roof Terrace

First Aid Kit